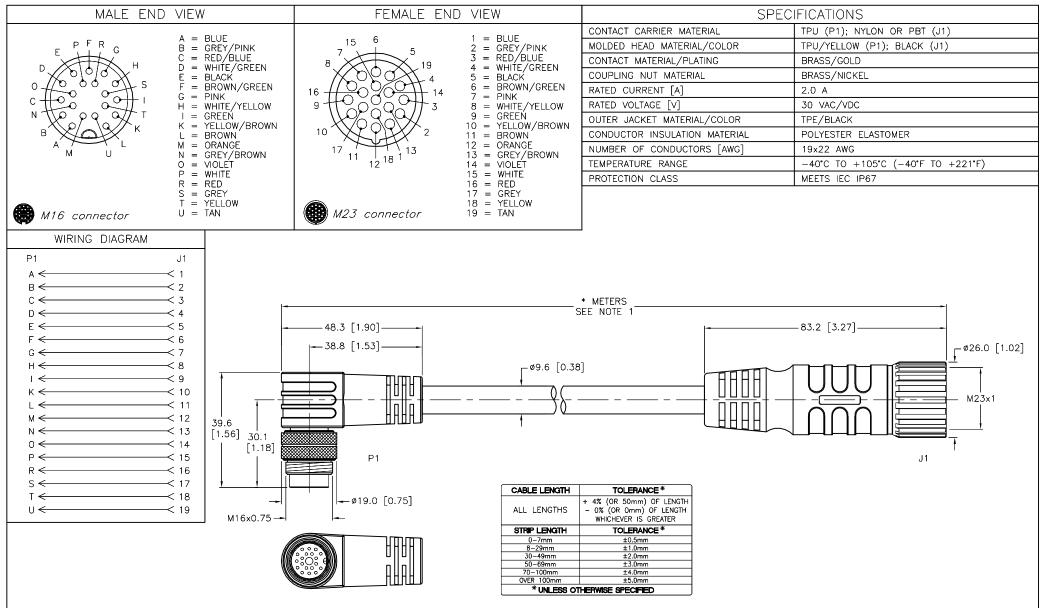

## SOURCE DRAWING - FOR REFERENCE ONLY

RELATED DOCUMENTS **3RD ANGLE** THIS DRAWING IS CONFIDENTIAL AND THE 3000 CAMPUS DRIVE PROJECTION MINNEAPOLIS, MN 55441 1. PROPERTY OF TURCK INC. USE OF THIS NOTES: 1-800-544-7769 2. (763) 553-7300 DOCUMENT WITHOUT (@) 3. (763) 553-0708 fax 1. "\*" INDICATES CABLE LENGTH IN METERS. CONTACT TURCK TO ORDER SPECIFIC 4 PROHIBITED. www.turck.us LENGTHS. MATERIAL DATE 07/16/19 DESCRIPTION DRFT RDS BSWM 19 CKM 19-1958-\*/S101 2. "/S101 DESIGNATES FLEXLIFE-20 AND C-TRACK CABLE. SCALE 1=1.3 ALL DIMENSIONS APVD D.L. DISPLAYED ON THIS DRAWING ARE FOR SEE SPECIFICATIONS UNIT OF MEASUREMENT REFERENCE ONLY IDENTIFICATION NO. REV FINISH CONTACT TURCK FOR MORE INFORMATION MILLIMETER [ INCH ] А DRAWING RELEASE 11/05/19 RDS SEE SPECIFICATIONS DESCRIPTION REV BY DATE ECO NO. DO NOT SCALE THIS DRAWING FILE: 777043844 SHEET 1 OF 1